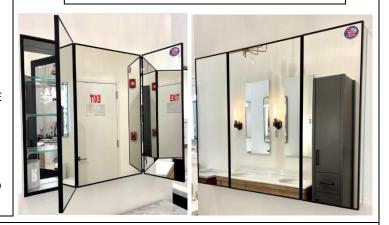

#### **FEATURES:**

- THREE 21X36" FULLY MIRRORED, NARROW FRAMED DOORS.
- INFINITELY ADJUSTABLE SHELVING WITH LOCKDOWN MECHANISM (NO HOLES IN CABINET).
- FOUR ADJUSTABLE 3/8" THICK HIGH POLISHED GLASS SHELVES.
   BEHIND EACH DOOR.
- SHELVING WITH LOCKDOWN MECHANISM (NO HOLES IN CABINET).
- 165-DEGREE PROPRIETARY SOFT CLOSE HEAVY DUTY HINGES.
- LEFT DOOR HINGED RIGHT,
  CENTER AND RIGHT DOORS
  HINGED LEFT AS A STANDARD.
- FULL GASKET BEHIND DOOR.
- HIGH RESOLUTION SILVER PLATE GLASS MIRRORS FRONT, BACK OF DOOR AND BACK WALL.
- BACK WALL MIRROR FULLY SEALED.
- PACKED IN FOUR WALL (FOLDED DOUBLE WALL) CORRUGATION.